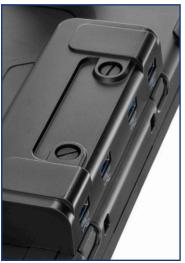

# MAGNET DOCKING

Expand Connectivity With Four 2.0 USB Sockets For Accessory Tools, External Devices Or VCI For Pass Thru Programming