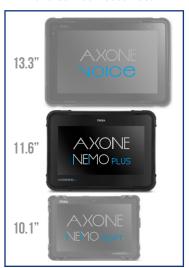

#### **COMPACT SIZE**

Axone Tablet Line Provides Technicians With the Choice of Display Size, That Suits Cost and Service Needs Best