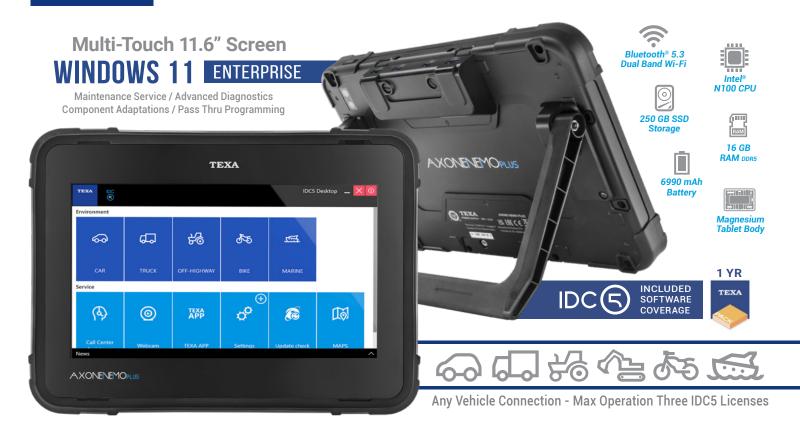

TEXA

# AXONE NEMO PLUS

## MULTI-ENVIRONMENT ADVANCED DIAGNOSTICS

The New Mid Range Solution With Adaptable Coverage Based On Vehicle Connectivity.