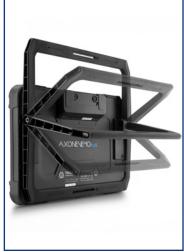

## ADJUSTABLE HANDLE

Multi Angle Adjustable Handle Useful To Securely Transport Or Lay On Uneven Surfaces Like Steering Wheel For Visibility